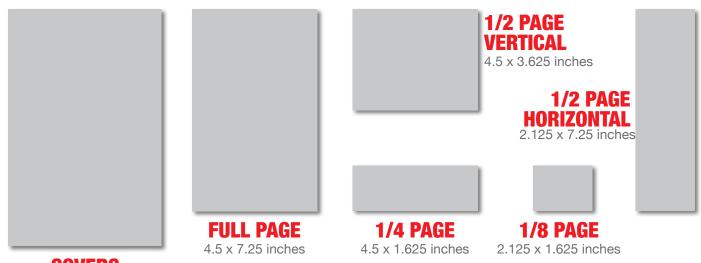

## 2023 Season Program Advertisement Order Form

Deadline for Submissions for the 2023 Program: Friday, May 19th 2023

Choose from cover, full-page, 1/2-page, 1/4-page or 1/8-page ad formats.

**COVERS**5.5 x 8.5 inches
(5.75 x 8.75 inches w/bleed)

### **Sizes and Prices**

| <b>Program Size</b> | (5-1/2"w X 8-1/2"h) |                |
|---------------------|---------------------|----------------|
| Back Cover Ad       | (5-1/2"w X 8-1/2"h) | Color: \$1,000 |
| Inside Front Cover  | (5-1/2"w X 8-1/2"h) | Color: \$1,000 |
| Inside Back Cover   | (5-1/2"w X 8-1/2"h) | Color: \$750   |
| Full Page           | (4-1/2"w X 7-1/4"h) | Color: \$600   |
| 1/2 Page Horizontal | (4-1/2"w X 3-5/8"h) | Color: \$300   |
| 1/2 Page Vertical   | (2-1/8"w X 7-1/4"h) | Color: \$300   |
| 1/4 Page            | (4-1/2"w X 1-5/8"h) | Color: \$250   |
| 1/8 Page            | (2-1/8"w X 1-5/8"h) | Color: \$150   |
|                     |                     |                |