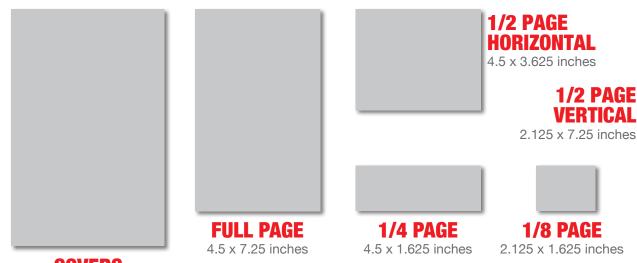

#### 2025 Season Program Advertisement Order Form

Deadline for Submissions for the 2025 Program: May 31st, 2025

Choose from cover, full-page, 1/2-page, 1/4-page or 1/8-page ad formats.

**COVERS**5.5 x 8.5 inches
(5.75 x 8.75 inches w/bleed)

## **Sizes and Prices**

(5-1/2"w X 8-1/2"h) **Program Size Back Cover Ad** (5-1/2"w X 8-1/2"h) Color: \$1,400 SOLD **Inside Front Cover** (5-1/2"w X 8-1/2"h) Color: \$1,200 **SOLD Inside Back Cover** (5-1/2"w X 8-1/2"h) Color: \$1,200 SOLD **Full Page** (4-1/2"w X 7-1/4"h) Color: \$700 (4-1/2"w X 3-5/8"h) 1/2 Page Horizontal Color: \$400 1/2 Page Vertical (2-1/8"w X 7-1/4"h) Color: \$400 (4-1/2"w X 1-5/8"h) Color: \$300 1/4 Page (2-1/8"w X 1-5/8"h) Color: \$200 1/8 Page