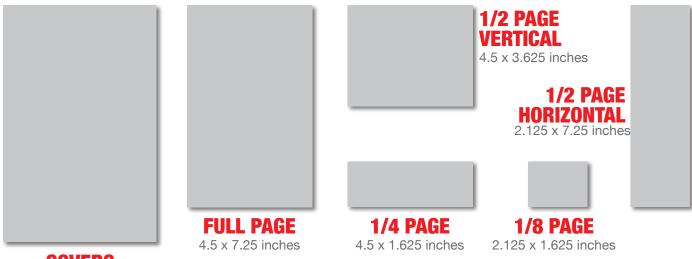

#### 2024 Season Program Advertisement Order Form

Deadline for Submissions for the 2024 Program: May 31st, 2024

Choose from cover, full-page, 1/2-page, 1/4-page or 1/8-page ad formats.

**COVERS**5.5 x 8.5 inches
(5.75 x 8.75 inches w/bleed)

#### **Sizes and Prices**

(5-1/2"w X 8-1/2"h) **Program Size Back Cover Ad** (5-1/2"w X 8-1/2"h) Color: \$1,400 SOLD **Inside Front Cover** (5-1/2"w X 8-1/2"h) Color: \$1,200 **SOLD Inside Back Cover** (5-1/2"w X 8-1/2"h) Color: \$1,200 SOLD **Full Page** (4-1/2"w X 7-1/4"h) Color: \$700 (4-1/2"w X 3-5/8"h) 1/2 Page Horizontal Color: \$350 1/2 Page Vertical (2-1/8"w X 7-1/4"h) Color: \$350 (4-1/2"w X 1-5/8"h) Color: \$300 1/4 Page (2-1/8"w X 1-5/8"h) Color: \$200 1/8 Page