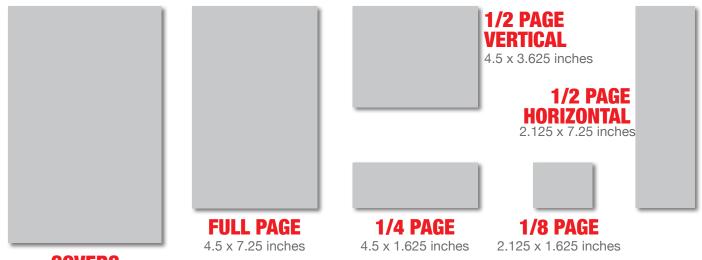

### 2023 Season Program Advertisement Order Form

Deadline for Submissions for the 2023 Program: Sunday, May 7, 2023

Choose from cover, full-page, 1/2-page, 1/4-page or 1/8-page ad formats.

**COVERS**5.5 x 8.5 inches
(5.75 x 8.75 inches w/bleed)

#### **Sizes and Prices**

| <b>Program Size</b> | (5-1/2"w X 8-1/2"h) |                |
|---------------------|---------------------|----------------|
| Back Cover Ad       | (5-1/2"w X 8-1/2"h) | Color: \$1,000 |
| Inside Front Cover  | (5-1/2"w X 8-1/2"h) | Color: \$1,000 |
| Inside Back Cover   | (5-1/2"w X 8-1/2"h) | Color: \$750   |
| Full Page           | (4-1/2"w X 7-1/4"h) | Color: \$600   |
| 1/2 Page Horizontal | (4-1/2"w X 3-5/8"h) | Color: \$300   |
| 1/2 Page Vertical   | (2-1/8"w X 7-1/4"h) | Color: \$300   |
| 1/4 Page            | (4-1/2"w X 1-5/8"h) | Color: \$250   |
| 1/8 Page            | (2-1/8"w X 1-5/8"h) | Color: \$150   |
|                     |                     |                |